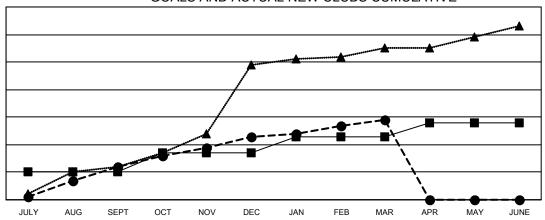

## GOALS AND ACTUAL NEW CLUBS CUMULATIVE

- CURRENT YEAR GOALS FOR NEW CLUBS

- ● - CURRENT YEAR ACTUAL NEW CLUBS

- ▲ - LAST YEAR ACTUAL NEW CLUBS

## Multiple District 404

Results as of: 3/31/2022

**LOCATION: NIGERIA** 

| Clubs                 |               |           |               |  |  |  |  |  |
|-----------------------|---------------|-----------|---------------|--|--|--|--|--|
| RESULTS FOR 2021-2022 |               |           |               |  |  |  |  |  |
| QUARTER               | NEW CLUB GOAL | NEW CLUBS | DROPPED CLUBS |  |  |  |  |  |
| JULY/AUG/SEPT         | 10            | 12        | 3             |  |  |  |  |  |
| OCT/NOV/DEC           | 7             | 11        | 6             |  |  |  |  |  |
| JAN/FEB/MAR           | 6             | 6         | 1             |  |  |  |  |  |
| APR/MAY/JUNE          | 5             | 0         | 0             |  |  |  |  |  |