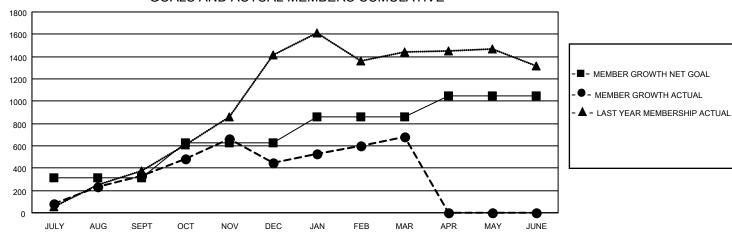

## GOALS AND ACTUAL MEMBERS CUMULATIVE

| DROPPED CLUBS: 10 |       | 273 CLUBS OF 391 ADDED 1 OR<br>MORE NEW MEMBERS | GENDER DISTRIBUTION               |                |
|-------------------|-------|-------------------------------------------------|-----------------------------------|----------------|
|                   |       | mente nevi memberte                             | MALE                              | 5,593 (57.64%) |
|                   |       |                                                 | FEMALE                            | 4,109 (42.35%) |
| DROPPED MEMBERS   |       |                                                 | NON BINARY                        | 0 (0.00%)      |
| DECEASED          | 33    |                                                 | PREFER NOT TO ANSWER              | 1 (0.01%)      |
| CLUB CANCELLED    | 224   |                                                 | TOTAL FAMILY LINUT MEMBERS        | 864            |
| OTHER             | 969   | CLICK HERE FOR CUMULATIVE                       | TOTAL FAMILY UNIT MEMBERS         | 004            |
| TOTAL             | 1,226 | MEMBERSHIP DATA                                 | FAMILY MEMBERS PAYING HAL<br>DUES | F 493          |

| Members      |                       |                          |                         |                                                    |  |  |  |  |  |
|--------------|-----------------------|--------------------------|-------------------------|----------------------------------------------------|--|--|--|--|--|
|              | RESULTS FOR 2021-2022 |                          |                         |                                                    |  |  |  |  |  |
| QUARTER      | ME                    | EMBER GROWTH NET<br>GOAL | MEMBER GROWTH<br>ACTUAL | DROPPED<br>MEMBERS ACTUAL<br>(including transfers) |  |  |  |  |  |
| JULY/AUG/    | JULY/AUG/SEPT         |                          | 589                     | 244                                                |  |  |  |  |  |
| OCT/NOV/DEC  |                       | 320                      | 887                     | 732                                                |  |  |  |  |  |
| JAN/FEB/M    | JAN/FEB/MAR           |                          | 507                     | 249                                                |  |  |  |  |  |
| APR/MAY/JUNE |                       | 191                      | 0                       | 0                                                  |  |  |  |  |  |